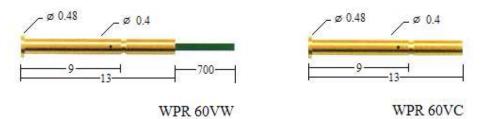

## Socket

| WPR 60L SPECIFICATION |                    |
|-----------------------|--------------------|
| Mounting Hole size    | 0.47-0.5mm         |
| Material              | Brass, Gold plated |
| Recommend wire        | AWG 33             |