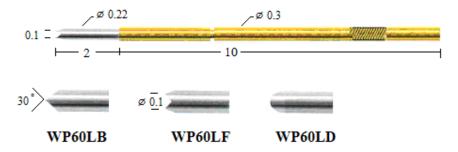

## WP 60L SERIES

## Probe

| WP 60L Current SPECIFICATION |        |
|------------------------------|--------|
| Recommend minimum center     | 0.6mm  |
| Spring force at 2/3 travel   | 30g    |
| Recommend travel             | 1.33mm |
| Current Rating               | 1A     |
| Current Resistance           | <50mΩ  |

| WP 60L Material |                                  |
|-----------------|----------------------------------|
| Plunger         | Rhodium plated high carbon steel |
| Barrel          | Phosphor bronze, Gold plated     |
| Spring          | Music Wire Gold Plated           |